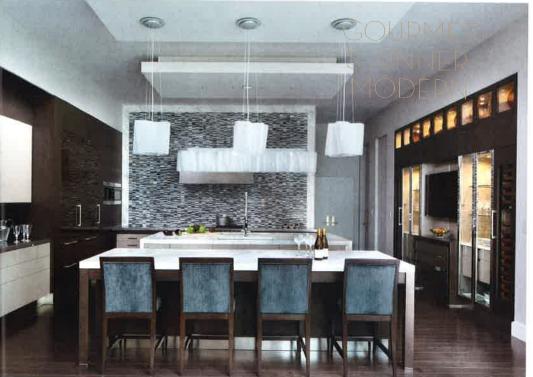

DESIGNER LESLIE LAMARRE and co-designer J. Michael McGinn transformed an unattractive and disproportionately small kitchen into a contemporary gourmet stunner that features conveniences like pop-up outlets and servo-drive drawers. They also added back-toback kitchen sinks to make cleanup a breeze.

### CONVENIENCES

JUDGES' CHOICE KITCHEN, PEOPLE'S CHOICE KITCHEN FIRST PLACE: LARGE KITCHEN. FIRST PLACE: BEFORE & AFTER

LESLIE LAMARRE, CKD J. MICHAEL MCGINN

TRG ARCHITECTURE + INTERIOR DESIGN, SAN MATEO, CA (650) 579-5762 WWW.TRGARCH.COM