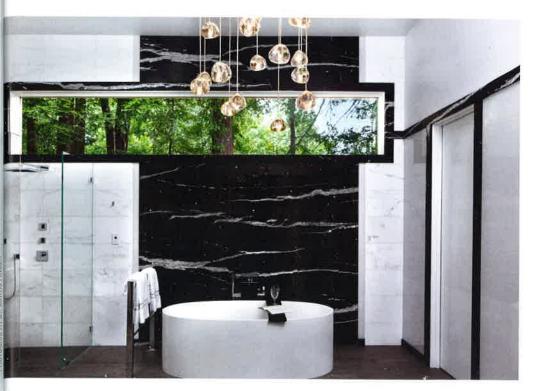

DESIGNER LESLIE LAMARRE and co-designer J. Michael McGinn converted a chaotic master bathroom/closet into the contemporary, luxurious, and masculine space the clients wanted. The remodel allotted ample storage for the couple's 100 lineal feet of hanging clothes and 200 pairs of shoes.

### A CONTEMPORARY, LUXURIOUS, MASCULINE SPACE

JUDGES' CHOICE BATHROOM, FIRST PLACE: MASTER BATHROOM SUITE

> LESLIE LAMARRE, CKD J. MICHAEL MCGINN

TRG ARCHITECTURE + INTERIOR DESIGN, SAN MATEO, CA (650) 579-5762 WWW.TRGARCH.COM