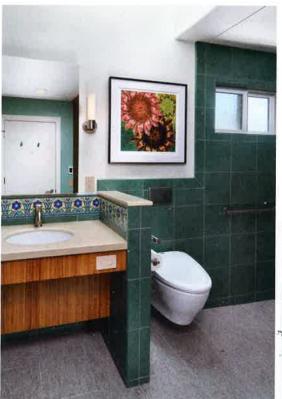

### COLORFUL MASTER BATHROOM FOR AN ARTISTIC FAMILY

FIRST PLACE: SMALL TO MEDIUM BATHROOM

GENIE NOWICKI, CKD, CBD

HARRELL REMODELING, INC., PALO ALTO, CA (650) 230-2927 WWW.HARRELL-REMODELING.COM

DESIGNER GENIE NOWICKI'S goal for this master bathroom was to create a comfortable, accessible, and safe space for the whole family while incorporating the owners' passion for hand-painted Catalina tile. The design proves "accessible" doesn't have to mean "sterile" or "boring."