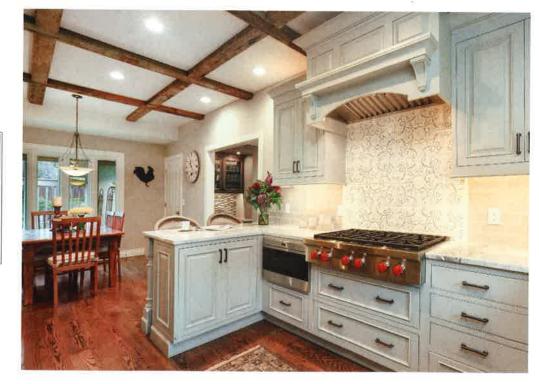

### RUSTIC BEAMS

FIRST PLACE: MEDIUM KITCHEN A LESLIE KALISH

JENNIFER HOBSON

LMK INTERIORS, LAFAYETTE, CA (925) 962-9610 WWW.LMKINTERIORS.COM

ALTERA DESIGN & REMODELING INC., WALNUT CREEK, CA (925) 938-1100 WWW.ALTERADESIGN.COM

DESIGNER LESLIE KALISH and co-designer Jennifer Hobson designed a spacious-feeling, elegant kitchen within a restricted space by raising the ceiling 18 inches. This allowed for taller cabinets and classic molding, as well as gorgeous rustic wooden beams placed in a simple grid pattern overhead. The earthy atmosphere of the beams balanced the warm grey color palette of the elegant cabinetry and artisan tiles. The duo added a new stain to the hardwood floors to match the beams and tie the whole kitchen together.