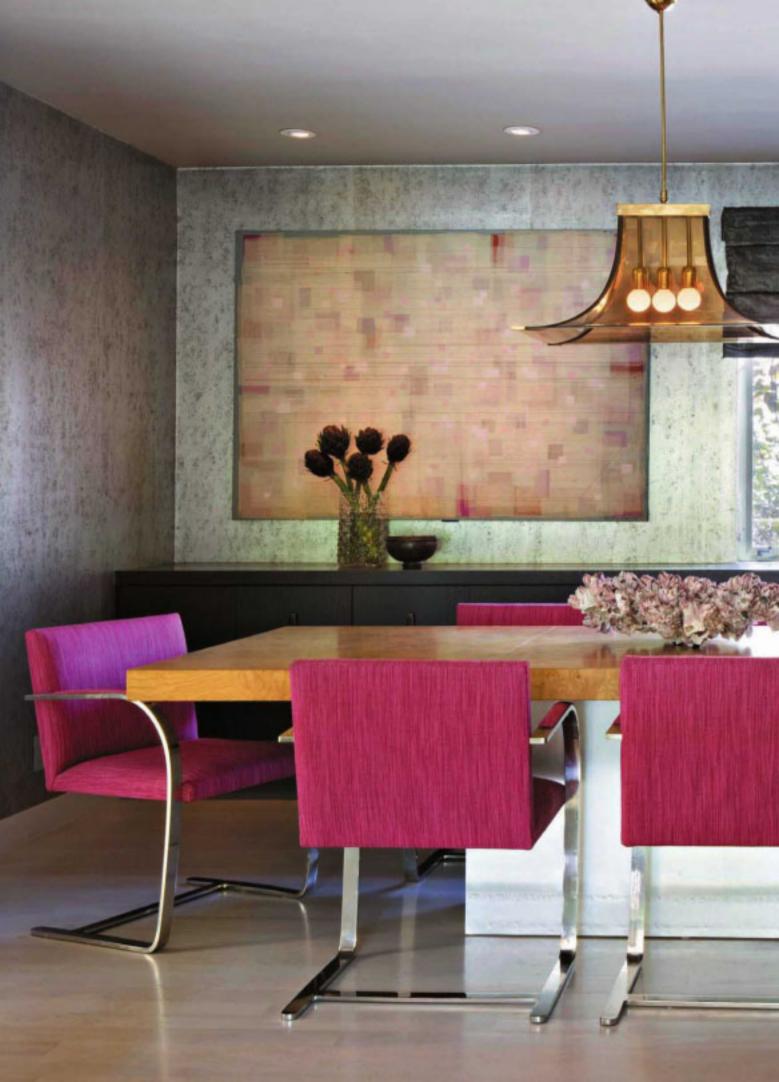

两间餐厅、设计师采用了两种手法来体现它们的时尚性、与客厅相邻的开

放式餐厅,同时也与花园相遇,一整排的落地玻璃门,让人在就餐时视野 开阔。在这里。投计师选择了线条简洁的原本餐桌椅,据原园形吊灯,与 落地窗外的大自然风景充美融合。但旁边的墙面上。一排正红色烤漆吊柜 打破了原有的氛围。引入了几分取代时尚气息,另一间餐厅,整个墙面全 都采用古朴的石材铺贴,棕褐色实木橱柜。原木色餐桌、温厚古朴。但餐 椅却都选择了线条硬卵的金属支架,这让整个空间充满张力,同时也更富 个性。