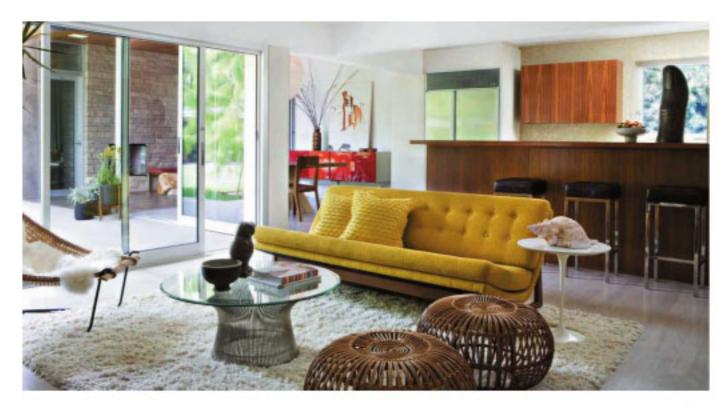

(右上) 客厅同样基本以自然材质为土。 盆和的基项上, 搭配了宝石蓝色沙发, 柠

(中) 地面采用两种尺寸的马赛克铺贴。 是次丰富。

(右下) 树根座凳, 增添了几分取给气息。 与窗外综合风景互映。

客厅里白色的天花, 沈白的实术地板, 棕褐色的实术储藏柜, 茶几, 均给 人比较单一的感觉,Jamle Bush 为这里挑选了两组宝石蓝祖灯芯绒面料 的三人沙发,并搭配了一对柠檬黄的圆球形台灯,视觉上立即变得活泼了 许多。

家庭室里、藤楠、图形藤质座墩、以及藤质支架茶几、带来浓郁的乡土气 息,在这里, Jamie Bush 选择了柠檬黄的布艺沙发, 色彩鲜艳的装饰画 与之糕配、整体显得活力十足、餐厅里的正红色筹漆饭柜、走廊尽头的橙

(左) 原木餐桌椅、纸质圆形吊灯、实木 吊顶、均以其天然材质而与室外呼应、

(右上)以米色与棕黄色为主调的卧室。 **还**程的安本木板铺贴市成。

(中) 全色雕花垂饰盒、湿卧室内的视觉

(右下) 卧室面积相当大,由随眼区、休 和装饰画来直缀。