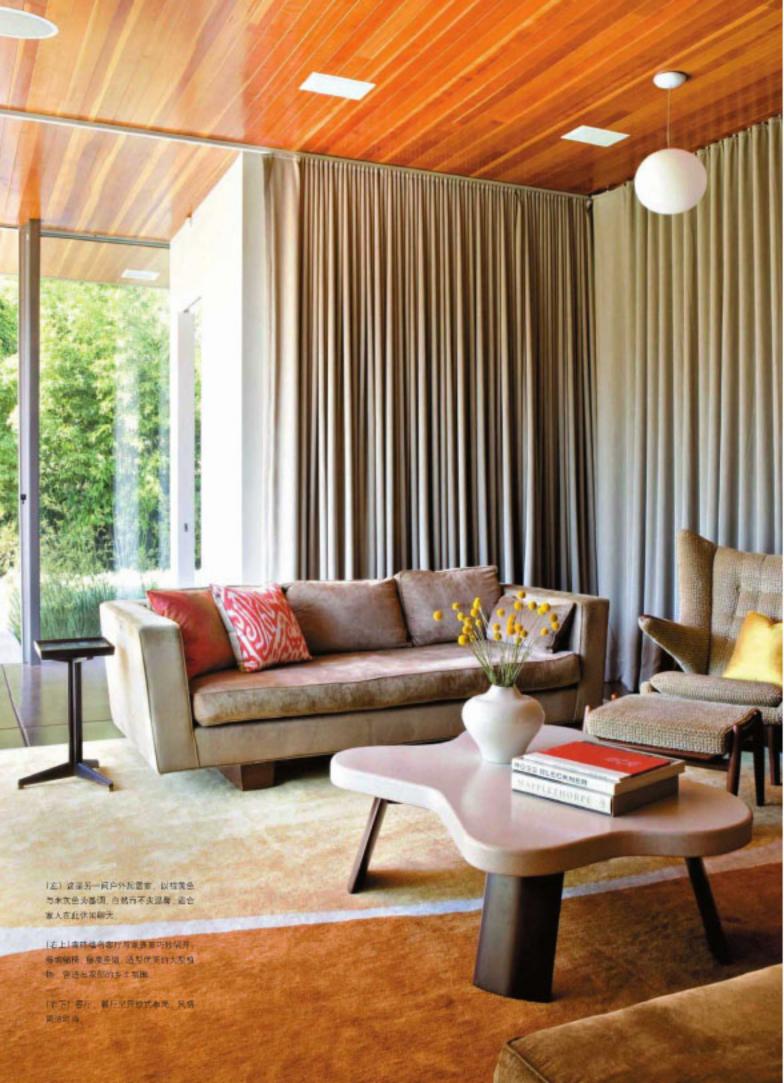

## 精品家 hai Residence 两年时间、筑就精品大宅 Wallpaper Show 2011 首场跨界 "壁纸秀" Valentine's Gifts 2款精选情人节礼物

Modern Country

(上)户外体验区延续了案内风格、以明 条的色彩与自然的材质为主,与周围的 自然风景非常和谐。

(左下) 修剪整齐的植物将这幢单层任宅 变美国会。

(右下) 户外休憩区与床边和旬,非常实 用。 医天器木,如同针外桃塘。

## 引入现代元素

客厅的面积非常大,一堵由青陵围砌成的隔断墙,将客厅与家庭室以牛开

放式的形式照开, 编体的两面分别安装有壁炉, 满足主人不同的使用需要, 客厅的家具多以实木为主,镶嵌在整面墙壁上的棕褐色实木储藏柜。同时 也是电视柜, 不看电视时, 可将门拉上, 以保证视觉的完整性, 结合实木 框架的布艺涉发, 正方形术边几, 整个空间散发朴捌安逸的气息, 而在其 他家具的选择上, Jamie Bush 则采用了截然不同的元素, 金属支架的玻 速茶几, 金属框架的真皮躺椅, 都散发着强烈的现代气息, 与温厚的实木 形成对比,