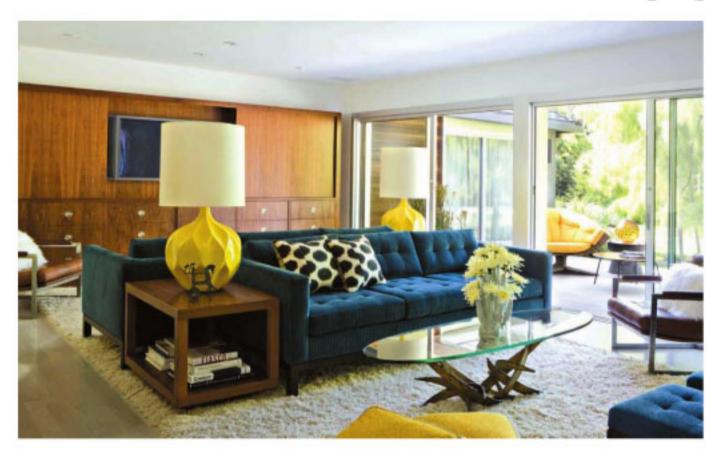

(右上) 客厅同样基本以自然材质为土。 盆和的基项上, 搭配了宝石蓝色沙发, 柠

(中) 地面采用两种尺寸的马赛克铺贴。 是次丰富。

(右下) 树根座凳, 增添了几分取给气息。 与窗外综合风景互映。

客厅里白色的天花, 沈白的实术地板, 棕褐色的实术储藏柜, 茶几, 均给 人比较单一的感觉,Jamle Bush 为这里挑选了两组宝石蓝祖灯芯绒面料 的三人沙发,并搭配了一对柠檬黄的圆球形台灯,视觉上立即变得活泼了 许多。