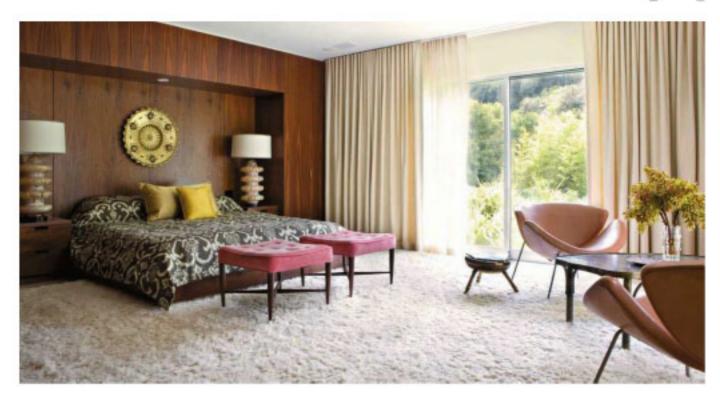

(右上) 客厅同样基本以自然材质为土。 盆和的基项上, 搭配了宝石蓝色沙发, 柠

(中) 地面采用两种尺寸的马赛克铺贴。 是次丰富。

(右下) 树根座凳, 增添了几分取给气息。 与窗外综合风景互映。

客厅里白色的天花, 沈白的实术地板, 棕褐色的实术储藏柜, 茶几, 均给 人比较单一的感觉,Jamle Bush 为这里挑选了两组宝石蓝祖灯芯绒面料 的三人沙发,并搭配了一对柠檬黄的圆球形台灯,视觉上立即变得活泼了 许多。

家庭室里、藤楠、图形藤质座墩、以及藤质支架茶几、带来浓郁的乡土气 息,在这里, Jamie Bush 选择了柠檬黄的布艺沙发, 色彩鲜艳的装饰画 与之糕配、整体显得活力十足、餐厅里的正红色筹漆饭柜、走廊尽头的橙

(左) 原木餐桌椅、纸质圆形吊灯、实木 吊顶、均以其天然材质而与室外呼应、

(右上)以米色与棕黄色为主调的卧室。 **还**程的安本木板铺贴市成。

(中) 全色雕花垂饰盒、湿卧室内的视觉

(右下) 卧室面积相当大,由随眼区、休 和装饰画来直缀。