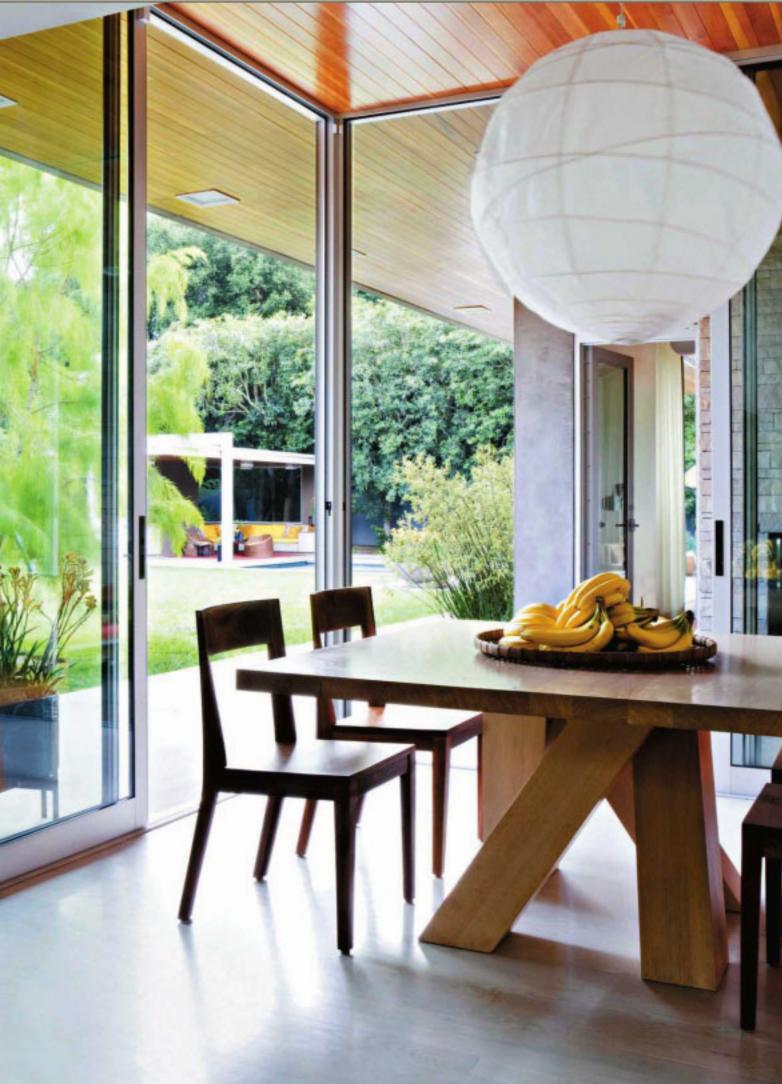

两间餐厅、设计师采用了两种手法来体现它们的时尚性、与客厅相邻的开

放式餐厅,同时也与花园相遇,一整排的落地玻璃门,让人在就餐时视野 开阔。在这里。投计师选择了线条简洁的原本餐桌椅,据原园形吊灯,与 落地窗外的大自然风景充美融合。但旁边的墙面上。一排正红色烤漆吊柜 打破了原有的氛围。引入了几分取代时尚气息,另一间餐厅,整个墙面全 都采用古朴的石材铺贴,棕褐色实木橱柜。原木色餐桌、温厚古朴。但餐 椅却都选择了线条硬卵的金属支架,这让整个空间充满张力,同时也更富 个性。