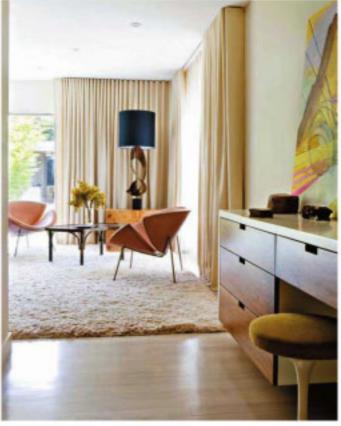

(右上) 客厅同样基本以自然材质为土。 盆和的基项上, 搭配了宝石蓝色沙发, 柠

(中) 地面采用两种尺寸的马赛克铺贴。 是次丰富。

(右下) 树根座凳, 增添了几分取给气息。 与窗外综合风景互映。

客厅里白色的天花, 沈白的实术地板, 棕褐色的实术储藏柜, 茶几, 均给 人比较单一的感觉,Jamle Bush 为这里挑选了两组宝石蓝祖灯芯绒面料 的三人沙发,并搭配了一对柠檬黄的圆球形台灯,视觉上立即变得活泼了 许多。