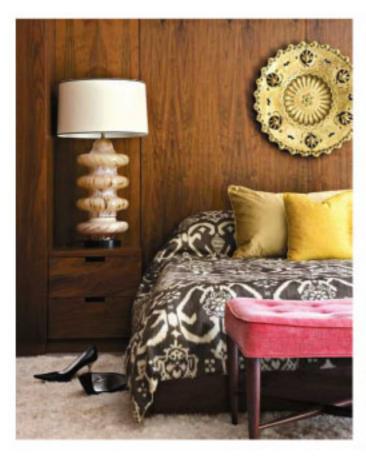

家庭室里、藤楠、图形藤质座墩、以及藤质支架茶几、带来浓郁的乡土气 息,在这里, Jamie Bush 选择了柠檬黄的布艺沙发, 色彩鲜艳的装饰画 与之糕配、整体显得活力十足、餐厅里的正红色筹漆饭柜、走廊尽头的橙

(左) 原木餐桌椅、纸质圆形吊灯、实木 吊顶、均以其天然材质而与室外呼应、

(右上)以米色与棕黄色为主调的卧室。 **还**程的安本木板铺贴市成。

(中) 全色雕花垂饰盒、湿卧室内的视觉

(右下) 卧室面积相当大,由随眼区、休 和装饰画来直缀。

黄色烤漆装饰柜, 让人在不经意中眼前一亮, 高色彩饱和度的颜色结合闪 亮的钢琴鸠漆表面,如同灿烂的阳光瞬间照亮了空间,卧室里,色彩显得 较繁没,天花、地面均以米白色为主,床后的主题输上则全部采用较程度 驳的实木木板铺贴,看似简单,但中央的一百金色雕花装饰盘则成为视觉 焦点、正是这些不经意的元素、让这幢乡间住宅舒适温馨的同时。又时尚 感十足。