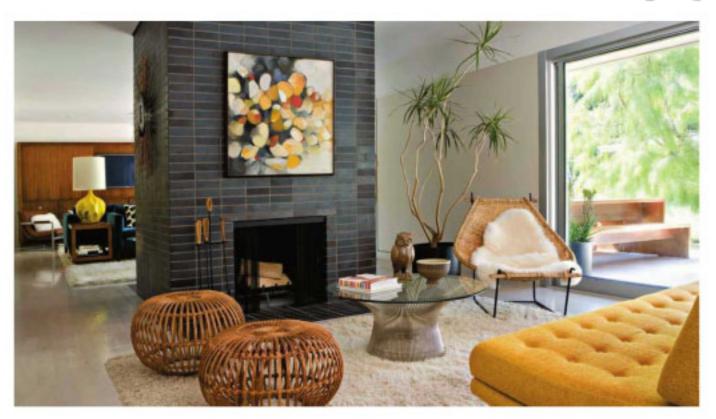

## 引入现代元素

客厅的面积非常大,一堵由青陵围砌成的隔断墙,将客厅与家庭室以牛开

放式的形式照开, 编体的两面分别安装有壁炉, 满足主人不同的使用需要, 客厅的家具多以实木为主,镶嵌在整面墙壁上的棕褐色实木储藏柜。同时 也是电视柜, 不看电视时, 可将门拉上, 以保证视觉的完整性, 结合实木 框架的布艺涉发, 正方形术边几, 整个空间散发朴捌安逸的气息, 而在其 他家具的选择上, Jamie Bush 则采用了截然不同的元素, 金属支架的玻 速茶几, 金属框架的真皮躺椅, 都散发着强烈的现代气息, 与温厚的实木 形成对比,

## 点缀明亮色彩

环顾整幢住宅,由于墙面多果用文化石和实木板材进行装饰,结合天然材 版的家具,因此整体流露出与室外相和简的清新怕人的氛围,但 Jomie Bush 却觉得还是不够活泼跳跃,试想当春季到来时, 屋外花园里丝紫嫣 红,室内岂不是显得有些单调。因此,在每个房间,他都挑选了一些饱和 度较高的色彩来点缀,让原本雾雅平实的空间变得富有勃勃生机。

(左) 餐厅的墙面为石材、家具也是自然 提高的国际型合订、让人服食一类。 的木材、Jamie Bush 偏偏世界了一系列 色彩鲜艳的全属植类藓樽,不但视觉上 更活泼、也更富有时尚气息。